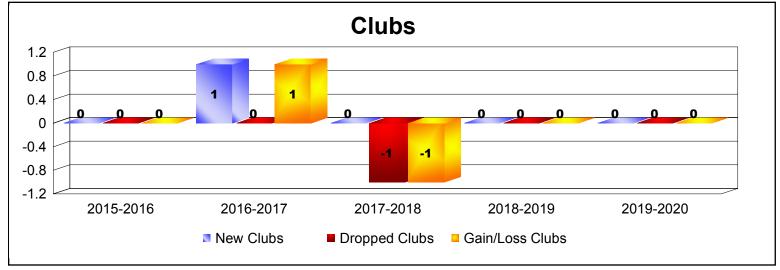

District 114 W

As of December 2019 Cumulative

| Year      | New<br>Clubs | Dropped<br>Clubs | Gain/<br>Loss<br>Clubs | New<br>Members | Charter<br>Members | Reinstate<br>Members | Transfer<br>Members | Total<br>Member<br>Added | Total<br>Members<br>Dropped | Gain/<br>Loss<br>Members |
|-----------|--------------|------------------|------------------------|----------------|--------------------|----------------------|---------------------|--------------------------|-----------------------------|--------------------------|
| 2015-2016 | 0            | 0                | 0                      | 177            | 0                  | 0                    | 8                   | 185                      | -183                        | 2                        |
| 2016-2017 | 1            | 0                | 1                      | 124            | 30                 | 1                    | 6                   | 161                      | -148                        | 13                       |
| 2017-2018 | 0            | -1               | -1                     | 104            | 0                  | 2                    | 12                  | 118                      | -171                        | -53                      |
| 2018-2019 | 0            | 0                | 0                      | 126            | 0                  | 1                    | 5                   | 132                      | -99                         | 33                       |
| 2019-2020 | 0            | 0                | 0                      | 41             | 1                  | 1                    | 5                   | 48                       | -72                         | -24                      |
| Average   | 0            | 0                | 0                      | 114            | 6                  | 1                    | 7                   | 129                      | -135                        | -6                       |