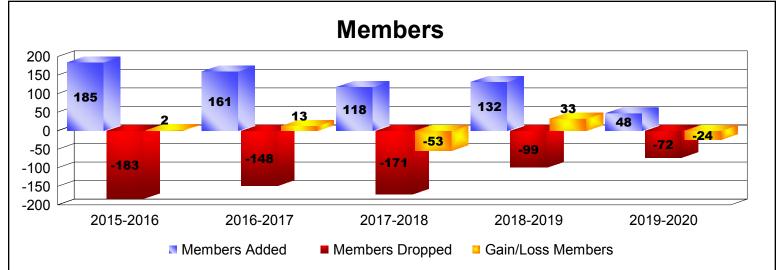

District 114 W

As of December 2019 Cumulative

| Year      | New<br>Clubs | Dropped<br>Clubs | Gain/<br>Loss<br>Clubs | New<br>Members | Charter<br>Members | Reinstate<br>Members | Transfer<br>Members | Total<br>Member<br>Added | Total<br>Members<br>Dropped | Gain/<br>Loss<br>Members |
|-----------|--------------|------------------|------------------------|----------------|--------------------|----------------------|---------------------|--------------------------|-----------------------------|--------------------------|
| 2015-2016 | 0            | 0                | 0                      | 177            | 0                  | 0                    | 8                   | 185                      | -183                        | 2                        |
| 2016-2017 | 1            | 0                | 1                      | 124            | 30                 | 1                    | 6                   | 161                      | -148                        | 13                       |
| 2017-2018 | 0            | -1               | -1                     | 104            | 0                  | 2                    | 12                  | 118                      | -171                        | -53                      |
| 2018-2019 | 0            | 0                | 0                      | 126            | 0                  | 1                    | 5                   | 132                      | -99                         | 33                       |
| 2019-2020 | 0            | 0                | 0                      | 41             | 1                  | 1                    | 5                   | 48                       | -72                         | -24                      |
| Average   | 0            | 0                | 0                      | 114            | 6                  | 1                    | 7                   | 129                      | -135                        | -6                       |